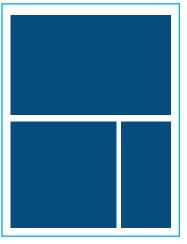

#### Full Page Ad - No Bleed:

7.625" x 10.125"

#### Full Page Ad With Bleed:

9.375" x 11.875

Trim Size:

8.375" x 10.875"

Live Area Size:

7.625" x 10.125"

#### Half Page Horizontal:

7.625" x 4.9375"

#### Third Page Square:

5" x 5"